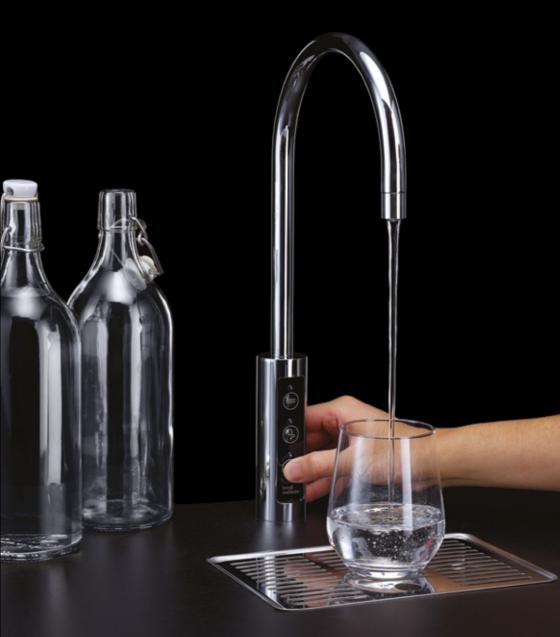

# Under Sink

An ultra-modern The UnderSink epitimises leading design and innovation with its contoured tap and compact under-counter unit. This is our most discreet range and will fit into any environment seamlessly.

## Key Features

- Élegant, minimalistic design
- Discreet, hygienic control panel
- Compact under-counter unit
- Consistent low energy consumption
- Chilled, ambient and sparkling