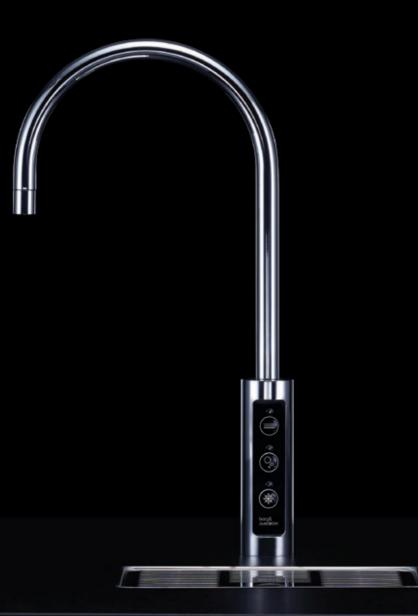

# Under Sink

An ultra-modern The UnderSink epitimises leading design and innovation with its contoured tap and compact under-counter unit. This is our most discreet range and will fit into any environment seamlessly.

## Key Features

- Élegant, minimalistic design
- Discreet, hygienic control panel
- Compact under-counter unit
- Consistent low energy consumption
- Chilled, ambient and sparkling