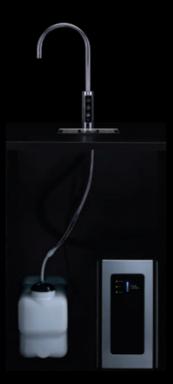

# Under Sink

An ultra-modern The UnderSink epitimises leading design and innovation with its contoured tap and compact under-counter unit. This is our most discreet range and will fit into any environment seamlessly.

### Available accessories

- Sparkling Refill (CO<sub>2</sub> E290)
  CO<sub>2</sub> Regulator with Gauge
  Small Driptray
  Large Driptray
  Waste Kit with Level Sensor

- Sanitisation Kit
- Install Kit with Filter

#### u1 Models

Direct Chill, Complete Undercounter System, Chilled, Ambient—601151 Direct Chill, Complete Undercounter System, Chilled, Ambient, Sparkling—601152