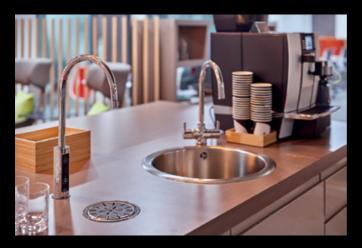

# Under Sink

An ultra-modern The UnderSink epitimises leading design and innovation with its contoured tap and compact under-counter unit. This is our most discreet range and will fit into any environment seamlessly.

## Key Features

- Élegant, minimalistic design
- Discreet, hygienic control panel
- Compact under-counter unit
- Consistent low energy consumption
- Chilled, ambient and sparkling